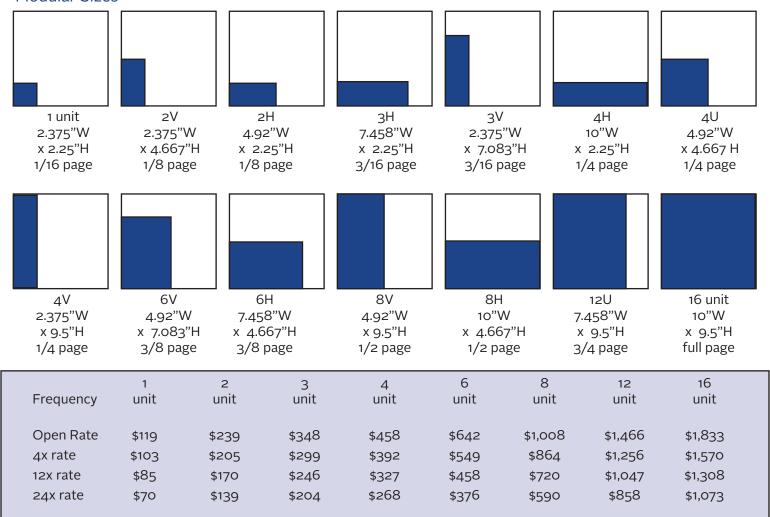

# Rates print edition Modular Sizes

# Ad placement

- · Published biweekly
- Commissions 15% to recognized agencies
- Inserts \$55.00 per 1000 (contact for large-format rates)
- Space Reservation deadline 11 days prior to publication
- Artwork deadline 9 days prior to publication
- Color \$200